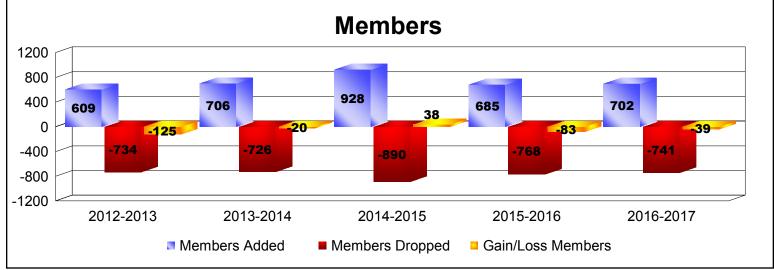

District 355 C
As of June 2017 Cumulative

| Year      | New<br>Clubs | Dropped<br>Clubs | Gain/<br>Loss<br>Clubs | New<br>Members | Charter<br>Members | Reinstate<br>Members | Transfer<br>Members | Total<br>Member<br>Added | Total<br>Members<br>Dropped | Gain/<br>Loss<br>Members |
|-----------|--------------|------------------|------------------------|----------------|--------------------|----------------------|---------------------|--------------------------|-----------------------------|--------------------------|
| 2012-2013 | 0            | 0                | 0                      | 596            | 3                  | 7                    | 3                   | 609                      | -734                        | -125                     |
| 2013-2014 | 2            | 0                | 2                      | 643            | 48                 | 13                   | 2                   | 706                      | -726                        | -20                      |
| 2014-2015 | 2            | 0                | 2                      | 828            | 79                 | 16                   | 5                   | 928                      | -890                        | 38                       |
| 2015-2016 | 0            | -3               | -3                     | 648            | 5                  | 23                   | 9                   | 685                      | -768                        | -83                      |
| 2016-2017 | 1            | 0                | 1                      | 645            | 24                 | 25                   | 8                   | 702                      | -741                        | -39                      |
| Average   | 1            | -1               | 0                      | 672            | 32                 | 17                   | 5                   | 726                      | -772                        | -46                      |