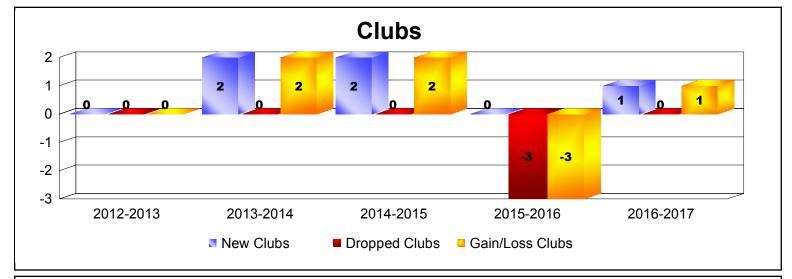

District 355 C
As of June 2017 Cumulative

| Year      | New<br>Clubs | Dropped<br>Clubs | Gain/<br>Loss<br>Clubs | New<br>Members | Charter<br>Members | Reinstate<br>Members | Transfer<br>Members | Total<br>Member<br>Added | Total<br>Members<br>Dropped | Gain/<br>Loss<br>Members |
|-----------|--------------|------------------|------------------------|----------------|--------------------|----------------------|---------------------|--------------------------|-----------------------------|--------------------------|
| 2012-2013 | 0            | 0                | 0                      | 596            | 3                  | 7                    | 3                   | 609                      | -734                        | -125                     |
| 2013-2014 | 2            | 0                | 2                      | 643            | 48                 | 13                   | 2                   | 706                      | -726                        | -20                      |
| 2014-2015 | 2            | 0                | 2                      | 828            | 79                 | 16                   | 5                   | 928                      | -890                        | 38                       |
| 2015-2016 | 0            | -3               | -3                     | 648            | 5                  | 23                   | 9                   | 685                      | -768                        | -83                      |
| 2016-2017 | 1            | 0                | 1                      | 645            | 24                 | 25                   | 8                   | 702                      | -741                        | -39                      |
| Average   | 1            | -1               | 0                      | 672            | 32                 | 17                   | 5                   | 726                      | -772                        | -46                      |